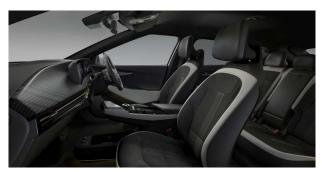

The EV6

| Interior design, seating & lighting (Continued)                                 | 'Earth'      | 'GT-line S' |
|---------------------------------------------------------------------------------|--------------|-------------|
| Luggage Area LED Light                                                          | •            | •           |
| Luggage Area Load Cover                                                         | •            | •           |
| Net Hooks                                                                       | •            | •           |
| Remote Folding Rear Seats                                                       | •            | •           |
| Luggage Underfloor Storage Box                                                  | •            | •           |
| Rubber Floor Pedals                                                             | •            | -           |
| Metal Floor Pedals                                                              | -            | •           |
| Seating & Steering                                                              |              |             |
| Charcoal Grey Vegan Leather Seat Upholstery                                     | •            | -           |
| Black Suede Seats with White Vegan Leather Bolsters                             | -            | •           |
| Driver & Front Passenger Premium Relaxion Seats                                 | •            | •           |
| Driver Power Adjusted Memory Seat with 2-way Electric Lumbar                    | •            | •           |
| Front Passenger Power Seat with 2-way Electric Lumbar                           | •            | •           |
| Driver & Front Passenger Seat Height Adjustment                                 | •            | •           |
| Heated Front Seats                                                              | •            | •           |
| Heated Rear Seats                                                               | -            | •           |
| Ventilated Front Seats                                                          | -            | •           |
| All-round Height Adjustable Head Rests                                          | •            | •           |
| 60:40 Split Rear Folding Seats                                                  | •            | •           |
| ISOFIX Child Seat Top Tethers & Anchor Fixings Outer Rear Seats                 | •            | •           |
| Vegan Leather Wrapped Steering Wheel                                            | •            | •           |
| Heated Steering Wheel                                                           | •            | •           |
| Steering Wheel Mounted Controls                                                 | •            | •           |
| Paddle Shift mounted on Steering Wheel                                          | •            | •           |
| Regenerative Braking Level Controlled by Paddle Shift Mounted on Steering Wheel | •            | •           |
| Multimedia & Information                                                        |              |             |
| 12.3" Curved Touchscreen Navigation                                             | •            | •           |
| 12.3" Curved Driver Display Screen                                              | •            | •           |
| Telematics System with UVO Connect Services                                     | •            | •           |
| Multi-device Bluetooth® Connection with Voice Recognition & Music Streaming     | •            | •           |
| Apple CarPlay™ and Android Auto™ with Voice Control                             | •            | •           |
| Augmented Reality Head-up Display                                               |              | •           |
| 6 Speaker Audio System                                                          | •            |             |
| Meridan premium sound system with 14 speakers & active sound design (ASD)       | <u>-</u>     | •           |
| Trip Computer - Distance, Energy Consumption, Average Speed                     | •            | •           |
| Digital Clock                                                                   | •            | •           |
| Wireless Mobile Phone Charger                                                   | •            | •           |
| Front USB Charge Port & 12V Socket in Centre Console                            | •            | •           |
| Rear USB Charge Port x2                                                         | •            | •           |
| Luggage Area 12V Socket                                                         | <del>-</del> |             |