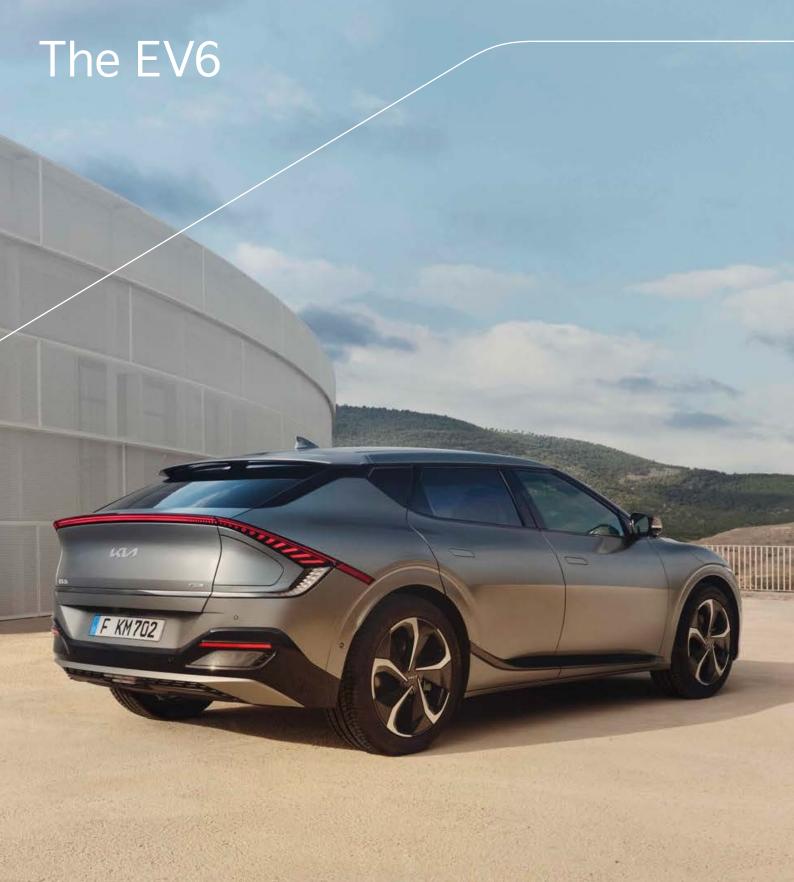

| Exterior design, features & lighting                                          | 'Earth' | 'GT-line S' |
|-------------------------------------------------------------------------------|---------|-------------|
| 19" Alloys (235/55 R19)                                                       | •       | _           |
| 20" Alloys (235/55 R20)                                                       | -       | •           |
| Tyre Mobility Kit                                                             | •       | •           |
| Body Coloured Flush Door Handles - Auto Release                               | •       | •           |
| High Gloss Black Beltline                                                     | •       | •           |
| Deluxe Door Scuff Plates