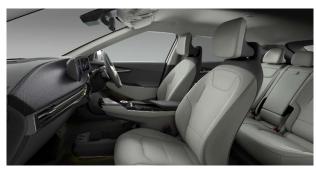

The EV6

| Interior design, seating & lighting (Continued)                                 | 'Earth'      | 'GT-line S' |
|---------------------------------------------------------------------------------|--------------|-------------|
| Luggage Area LED Light                                                          | •            | •           |
| Luggage Area Load Cover                                                         | •            | •           |
| Net Hooks                                                                       | •            | •           |
| Remote Folding Rear Seats                                                       | •            | •           |
| Luggage Underfloor Storage Box                                                  | •            | •           |
| Rubber Floor Pedals                                                             | •            | -           |
| Metal Floor Pedals                                                              | -            | •           |
| Seating & Steering                                                              |              |             |
| Charcoal Grey Vegan Leather Seat Upholstery                                     | •            | -           |
| Black Suede Seats with White Vegan Leather Bolsters                             | -            | •           |
| Driver & Front Passenger Premium Relaxion Seats                                 | •            | •           |
| Driver Power Adjusted Memory Seat with 2-way Electric Lumbar                    | •            | •           |
| Front Passenger Power Seat with 2-way Electric Lumbar                           | •            | •           |
| Driver & Front Passenger Seat Height Adjustment                                 | •            | •           |
| Heated Front Seats                                                              | •            | •           |
| Heated Rear Seats                                                               | -            | •           |
| Ventilated Front Seats                                                          | -            | •           |
| All-round Height Adjustable Head Rests                                          | •            | •           |
| 60:40 Split Rear Folding Seats                                                  | •            | •           |
| ISOFIX Child Seat Top Tethers & Anchor Fixings Outer Rear Seats                 | •            | •           |
| Vegan Leather Wrapped Steering Wheel                                            | •            | •           |
| Heated Steering Wheel                                                           | •            | •           |
| Steering Wheel Mounted Controls                                                 | •            | •           |
| Paddle Shift mounted on Steering Wheel                                          | •            | •           |
| Regenerative Braking Level Controlled by Paddle Shift Mounted on Steering Wheel | •            | •           |
| Multimedia & Information                                                        |              |             |
| 12.3" Curved Touchscreen Navigation                                             | •            | •           |
| 12.3" Curved Driver Display Screen                                              | •            | •           |
| Telematics System with UVO Connect Services                                     | •            | •           |
| Multi-device Bluetooth® Connection with Voice Recognition & Music Streaming     | •            | •           |
| Apple CarPlay™ and Android Auto™ with Voice Control                             | •            | •           |
| Augmented Reality Head-up Display                                               |              | •           |
| 6 Speaker Audio System                                                          | •            |             |
| Meridan premium sound system with 14 speakers & active sound design (ASD)       | <u>-</u>     | •           |
| Trip Computer - Distance, Energy Consumption, Average Speed                     | •            | •           |
| Digital Clock                                                                   | •            | •           |
| Wireless Mobile Phone Charger                                                   | •            | •           |
| Front USB Charge Port & 12V Socket in Centre Console                            | •            | •           |
| Rear USB Charge Port x2                                                         | •            | •           |
| Luggage Area 12V Socket                                                         | <del>-</del> |             |